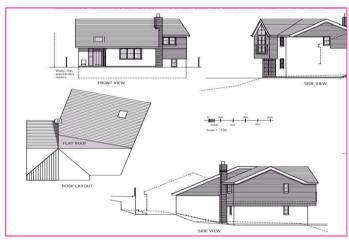

## Alfriston Gardens Southampton SO19 8GA

OIEO £220,000

Possible Building Plot/Cash Buyers Only!! This is a potential building plot with planning approved for the erection of a 2-storey, 3-bed detached house with associated parking, overlooking Sholing Valley. Offered with no forward chain and an early viewing is highly recommended. Call Chambers Bursledon 02380 010440.