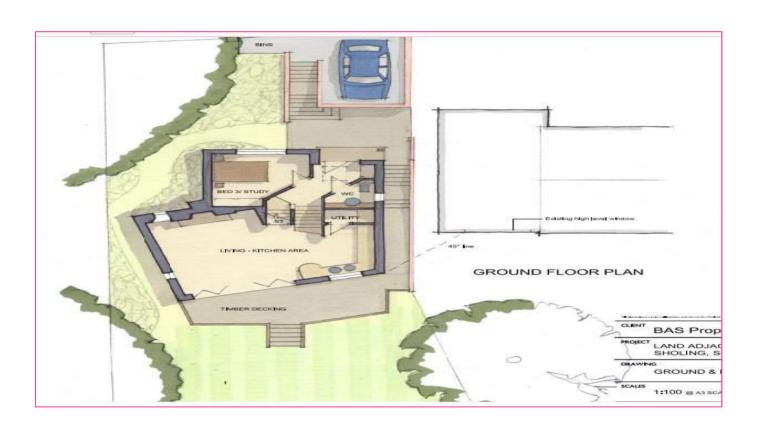

## Alfriston Gardens Southampton SO19 8GA

OIEO £220,000

Possible Building Plot/Cash Buyers Only!! This is a potential building plot with planning approved for the erection of a 2-storey, 3-bed detached house with associated parking, overlooking Sholing Valley. Offered with no forward chain and an early viewing is highly recommended. Call Chambers Bursledon 02380 010440.