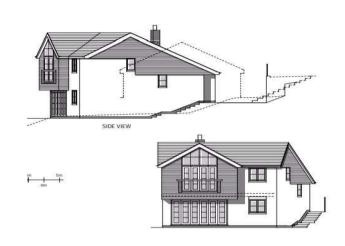

## Alfriston Gardens Southampton SO19 8GA

OIEO £220,000

Possible Building Plot/Cash Buyers Only!! This is a potential building plot with planning approved for the erection of a 2-storey, 3-bed detached house with associated parking, overlooking Sholing Valley. Offered with no forward chain and an early viewing is highly recommended. Call Chambers Bursledon 02380 010440.