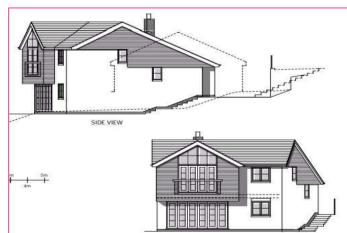

## Alfriston Gardens Southampton SO19 8GA

OIEO £220,000

Possible Building Plot/Cash Buyers Only!! This is a potential building plot with planning approved for the erection of a 2-storey, 3-bed detached house with associated parking, overlooking Sholing Valley. Offered with no forward chain and an early viewing is highly recommended. Call Chambers Bursledon 02380 010440.