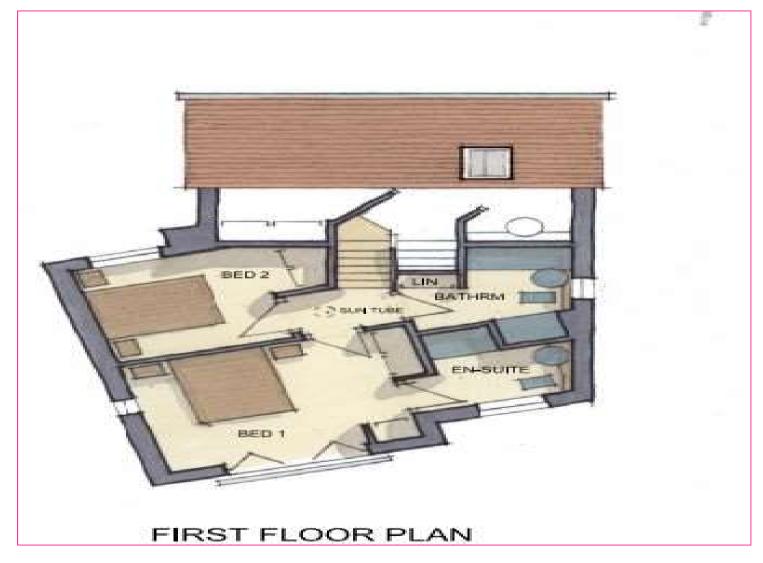

## Alfriston Gardens Southampton SO19 8GA

OIEO £220,000

Possible Building Plot/Cash Buyers Only!! This is a potential building plot with planning approved for the erection of a 2-storey, 3-bed detached house with associated parking, overlooking Sholing Valley. Offered with no forward chain and an early viewing is highly recommended. Call Chambers Bursledon 02380 010440.