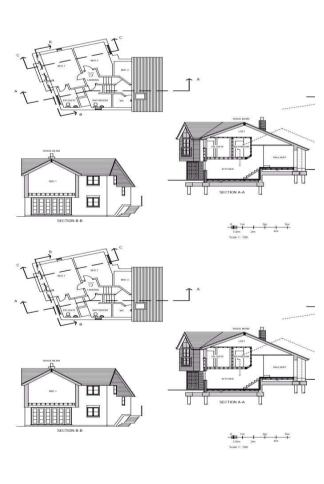

## Alfriston Gardens Southampton SO19 8GA

OIEO £220,000

Possible Building Plot/Cash Buyers Only!! This is a potential building plot with planning approved for the erection of a 2-storey, 3-bed detached house with associated parking, overlooking Sholing Valley. Offered with no forward chain and an early viewing is highly recommended. Call Chambers Bursledon 02380 010440.