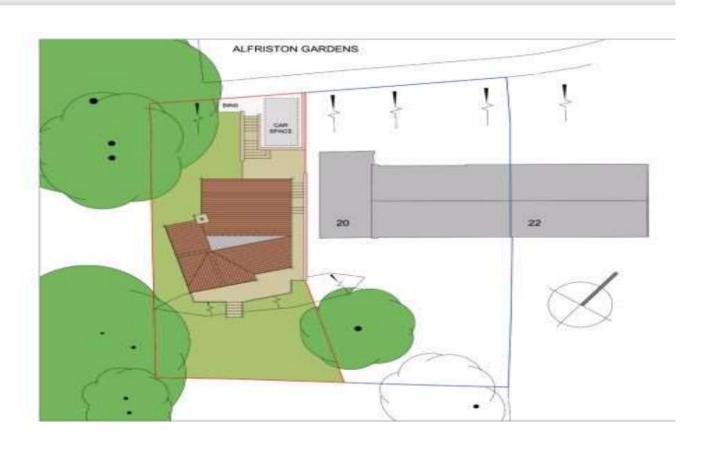

## Alfriston Gardens Southampton SO19 8GA

OIEO £220,000

Possible Building Plot/Cash Buyers Only!! This is a potential building plot with planning approved for the erection of a 2-storey, 3-bed detached house with associated parking, overlooking Sholing Valley. Offered with no forward chain and an early viewing is highly recommended. Call Chambers Bursledon 02380 010440.