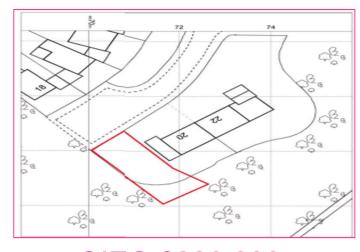

## Alfriston Gardens Southampton SO19 8GA

OIEO £220,000

Possible Building Plot/Cash Buyers Only!! This is a potential building plot with planning approved for the erection of a 2-storey, 3-bed detached house with associated parking, overlooking Sholing Valley. Offered with no forward chain and an early viewing is highly recommended. Call Chambers Bursledon 02380 010440.